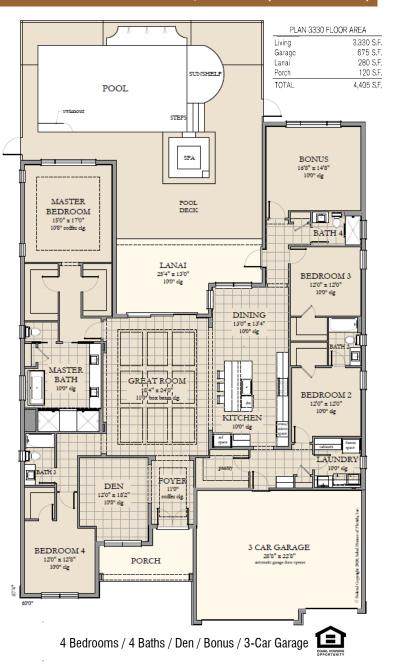

## **AVAILABLE NOW! HIDDEN RESERVE NEW CONSTRUCTION**

The Amelia floor plan showcases a dramatic entry and great room/casual dining area crowned with a decorative box beam ceiling. The private master suit spoils with dual walkin closets, a soaker tub, and spacious double shower. Enjoy fun in the Florida sun in the relaxing pool with sun shelf and spa.