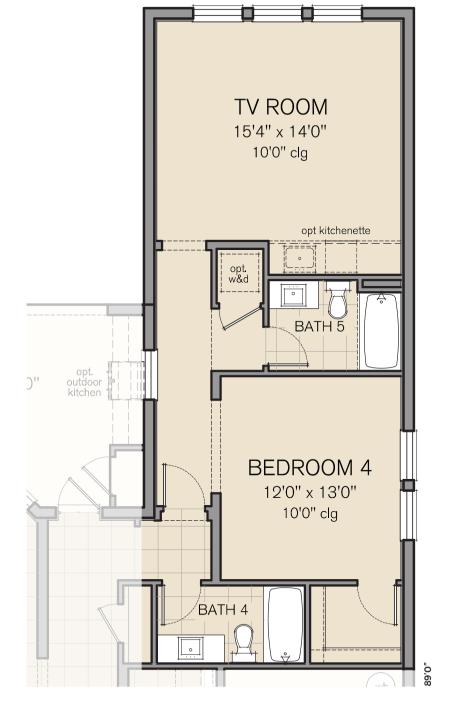

ITALIAN







**MEDITERRANEAN** 







813.655.7475 | sabalhomesfl.com





021019



813.655.7475 | sabalhomesfl.com





021019



Premier Luxury Living Since 1976

813.655.7475 | info@SabalHomesFL.com | SabalHomesFL.com

Sabal Homes of Florida 15310 FishHawk Preserve Drive, Lithia, FL 33547



Model photography or artist's conceptual renderings and floor plans are shown. These are not intended to be accurate representations and may be subject to change without notice. Floor plans, prices, specifications, incentives and promotions where applicable, may differ per plan and per community and may be subject to change without notice. Broker participation welcome. Broker commissions will be paid in accordance with Sabal Homes Broker Participation Policy. Transactional fees (including any incentives) must be written in the Sabal Homes for Sale and Purchase agreement and transaction must close. All rights reserve