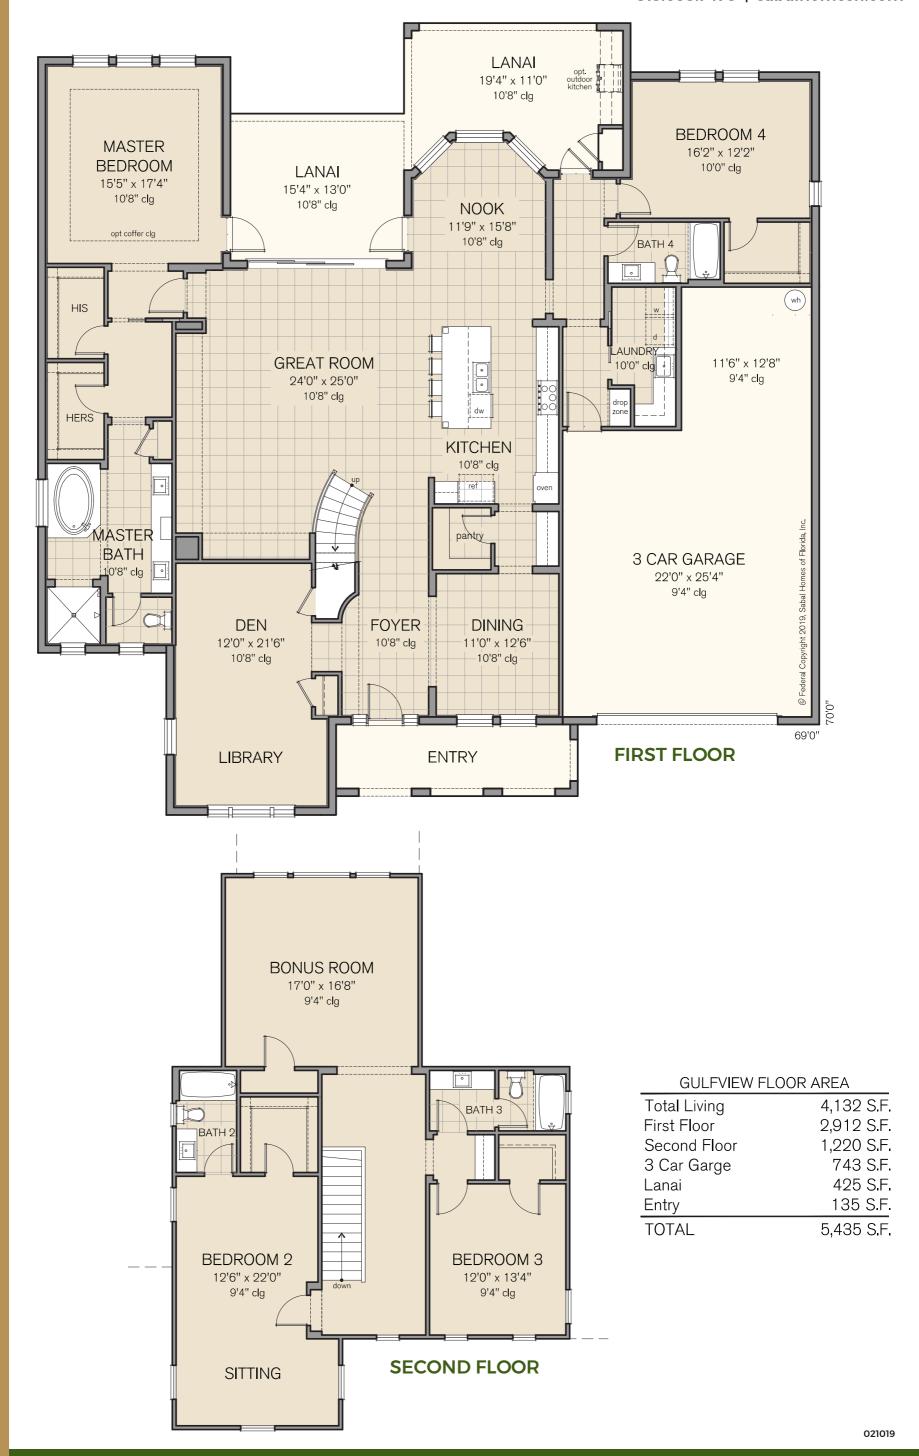

Sabal Homes of Florida 15310 FishHawk Preserve Drive, Lithia, FL 33547

Model photography or artist's conceptual renderings and floor plans are shown. These are not intended to be accurate representations and may be subject to change without notice. Floor plans, prices, specifications, incentives and promotions where applicable, may differ per plan and per community and may be subject to change without notice. Broker participation welcome. Broker commissions will be paid in accordance with Sabal Homes Broker Participation Policy. Transactional fees (including any incentives) must be written in the Sabal Homes for Sale and Purchase agreement and transaction must close. All rights reserved. Not an offer to purchase where prohibited by law. Equal Housing Opportunity Builder CGC061658. Please confirm with a Sabal Homes representative for current details. Updated 020619