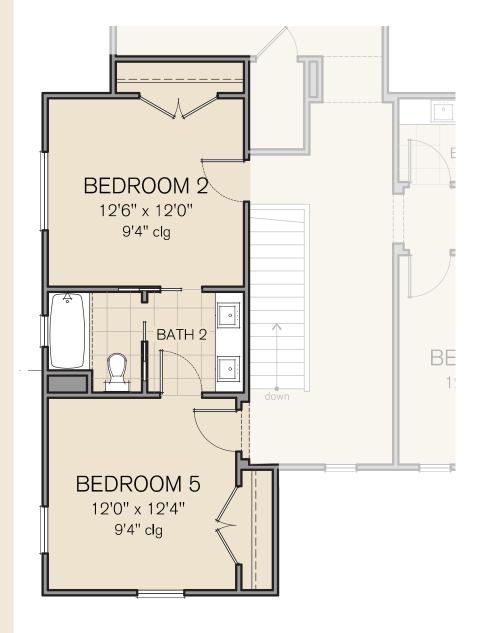

ITALIAN







**MEDITERRANEAN** 







813.655.7475 | sabalhomesfl.com





021019



813.655.7475 | sabalhomesfl.com





021019



Premier Luxury Living Since 1976

813.655.7475 | info@SabalHomesFL.com | SabalHomesFL.com

Sabal Homes of Florida 15310 FishHawk Preserve Drive, Lithia, FL 33547



Model photography or artist's conceptual renderings and floor plans are shown. These are not intended to be accurate representations and may be subject to change without notice. Floor plans, prices, specifications, incentives and promotions where applicable, may differ per plan and per community and may be subject to change without notice. Broker participation welcome. Broker commissions will be paid in accordance with Sabal Homes Broker Participation Policy. Transactional fees (including any incentives) must be written in the Sabal Homes for Sale and Purchase agreeme